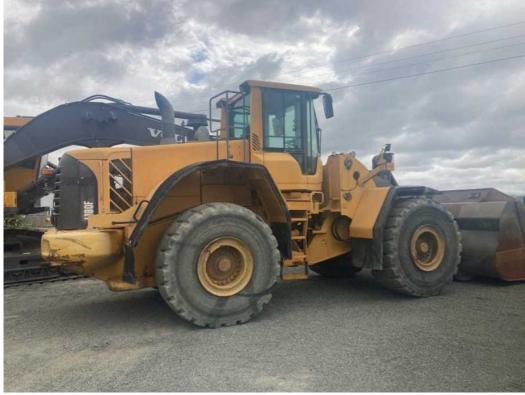

## #U4949 Used Volvo L180F Wheeled Loader 2010 U4949

Used equipment for sale as at 14 MAY 2024

\* Prices per week to purchase (finance subject to approval).

MAKE Volvo

YEAR 2010

HOURS 14669

LOCATION Nelson

**RETAIL PRICE** 

\$135,000 NZD ex GST

Good condition 2010 Volvo L180F w heeled loader, Good tyres, Boom suspension, Oil bath air cleaner, reversing fan, 4.4 meter GP bucket.

Hours: 14669

\$135,000 + GST

Located at TDX Nelson