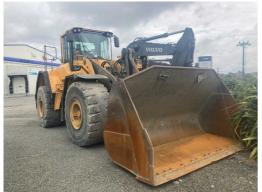

## #U4949 Used Volvo L180F Wheeled Loader 2010 U4949

Used equipment for sale as at 14 MAY 2024

\* Prices per week to purchase (finance subject to approval).

MAKE Volvo

YEAR 2010

HOURS 14669

LOCATION Nelson

**RETAIL PRICE** 

\$135,000 NZD ex GST

Good condition 2010 Volvo L180F w heeled loader, Good tyres, Boom suspension, Oil bath air cleaner, reversing fan, 4.4 meter GP bucket.

Hours: 14669

\$135,000 + GST

Located at TDX Nelson