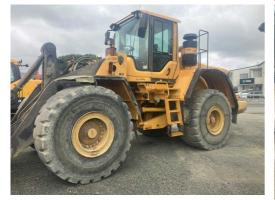

## #U4949 Used Volvo L180F Wheeled Loader 2010 U4949

Used equipment for sale as at 14 MAY 2024

\* Prices per week to purchase (finance subject to approval).

MAKE Volvo

YEAR 2010

HOURS 14669

LOCATION Nelson

**RETAIL PRICE** 

\$135,000 NZD ex GST

Good condition 2010 Volvo L180F w heeled loader, Good tyres, Boom suspension, Oil bath air cleaner, reversing fan, 4.4 meter GP bucket.

Hours: 14669

\$135,000 + GST

Located at TDX Nelson