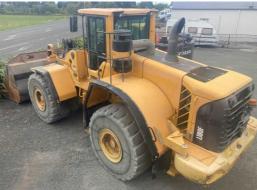

## #U4949 Used Volvo L180F Wheeled Loader 2010 U4949

Used equipment for sale as at 14 MAY 2024

\* Prices per week to purchase (finance subject to approval).

MAKE Volvo

YEAR 2010

HOURS 14669

LOCATION Nelson

**RETAIL PRICE** 

\$135,000 NZD ex GST

Good condition 2010 Volvo L180F w heeled loader, Good tyres, Boom suspension, Oil bath air cleaner, reversing fan, 4.4 meter GP bucket.

Hours: 14669

\$135,000 + GST

Located at TDX Nelson