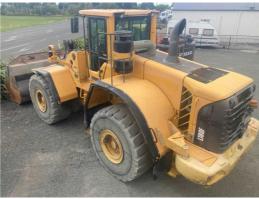

## #U4949 Used Volvo L180F Wheeled Loader 2010 U4949

Used equipment for sale as at 20 MAY 2024

\* Prices per week to purchase (finance subject to approval).

MAKE

Volvo

YEAR 2010

HOURS

14669

LOCATION

Nelson

**RETAIL PRICE** \$135,000 NZD ex GST

Good condition 2010 Volvo L180F w heeled loader, Good tyres, Boom suspension, Oil bath air cleaner, reversing fan, 4.4 meter GP bucket.

Hours: 14669

\$135,000 + GST