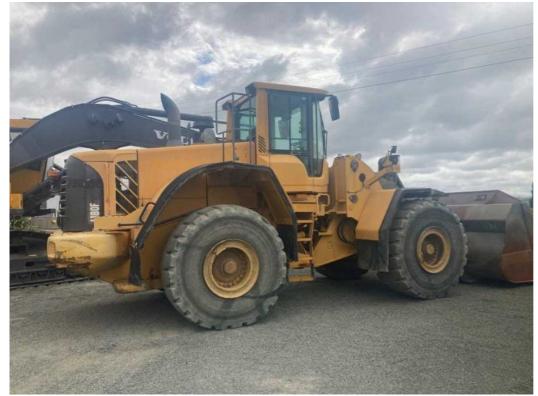

## #U4949 Used Volvo L180F Wheeled Loader 2010 U4949

Used equipment for sale as at 20 MAY 2024

\* Prices per week to purchase (finance subject to approval).

MAKE

Volvo

YEAR 2010

HOURS

14669

LOCATION

Nelson

**RETAIL PRICE** \$135,000 NZD ex GST

Good condition 2010 Volvo L180F w heeled loader, Good tyres, Boom suspension, Oil bath air cleaner, reversing fan, 4.4 meter GP bucket.

Hours: 14669

\$135,000 + GST