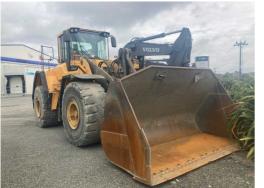

## #U4949 Used Volvo L180F Wheeled Loader 2010 U4949

Used equipment for sale as at 20 MAY 2024

\* Prices per week to purchase (finance subject to approval).

MAKE

Volvo

YEAR 2010

HOURS

14669

LOCATION

Nelson

**RETAIL PRICE** \$135,000 NZD ex GST

Good condition 2010 Volvo L180F w heeled loader, Good tyres, Boom suspension, Oil bath air cleaner, reversing fan, 4.4 meter GP bucket.

Hours: 14669

\$135,000 + GST