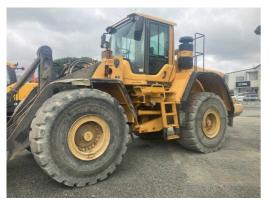

## #U4949 Used Volvo L180F Wheeled Loader 2010 U4949

Used equipment for sale as at 20 MAY 2024

\* Prices per week to purchase (finance subject to approval).

MAKE

Volvo

YEAR 2010

HOURS

14669

LOCATION

Nelson

**RETAIL PRICE** \$135,000 NZD ex GST

Good condition 2010 Volvo L180F w heeled loader, Good tyres, Boom suspension, Oil bath air cleaner, reversing fan, 4.4 meter GP bucket.

Hours: 14669

\$135,000 + GST